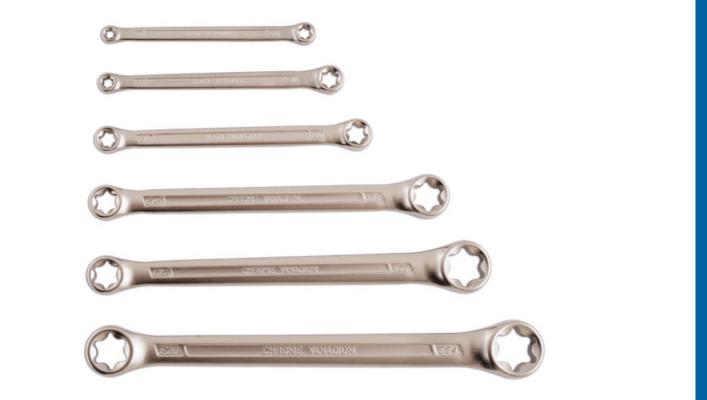

## Star Ring Spanner Set 6pc

A specialist set of double ended Star\* profile spanners from E6 to E24, designed to fit Torx® bolts.

## Additional Information

Sizes: E6 x E8, 100mm long; E7 x E11, 125mm long; E10 x E12, 140mm long; E14 x E18, 180mm; E16 x E22, 200mm long and E20 x E24, 230mm long.

LASER Kamasa Gunson Connect

- Manufactured from chrome molybdenum with satin finish.
- · Supplied in a storage wallet.