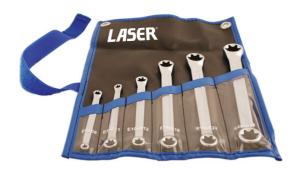

## Additional Information

Sizes: E6 x E8, 100mm long; E7 x E11, 125mm long; E10 x E12, 140mm long; E14 x E18, 180mm; E16 x E22, 200mm long and E20 x E24, 230mm long.

LASER Kamasa Gunson Connect

- Manufactured from chrome molybdenum with satin finish.
- · Supplied in a storage wallet.