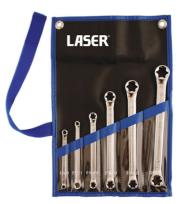

## Additional Information

Sizes: E6 x E8, 100mm long; E7 x E11, 125mm long; E10 x E12, 140mm long; E14 x E18, 180mm; E16 x E22, 200mm long and E20 x E24, 230mm long.

LASER Kamasa Gunson Connect

- Manufactured from chrome molybdenum with satin finish.
- · Supplied in a storage wallet.